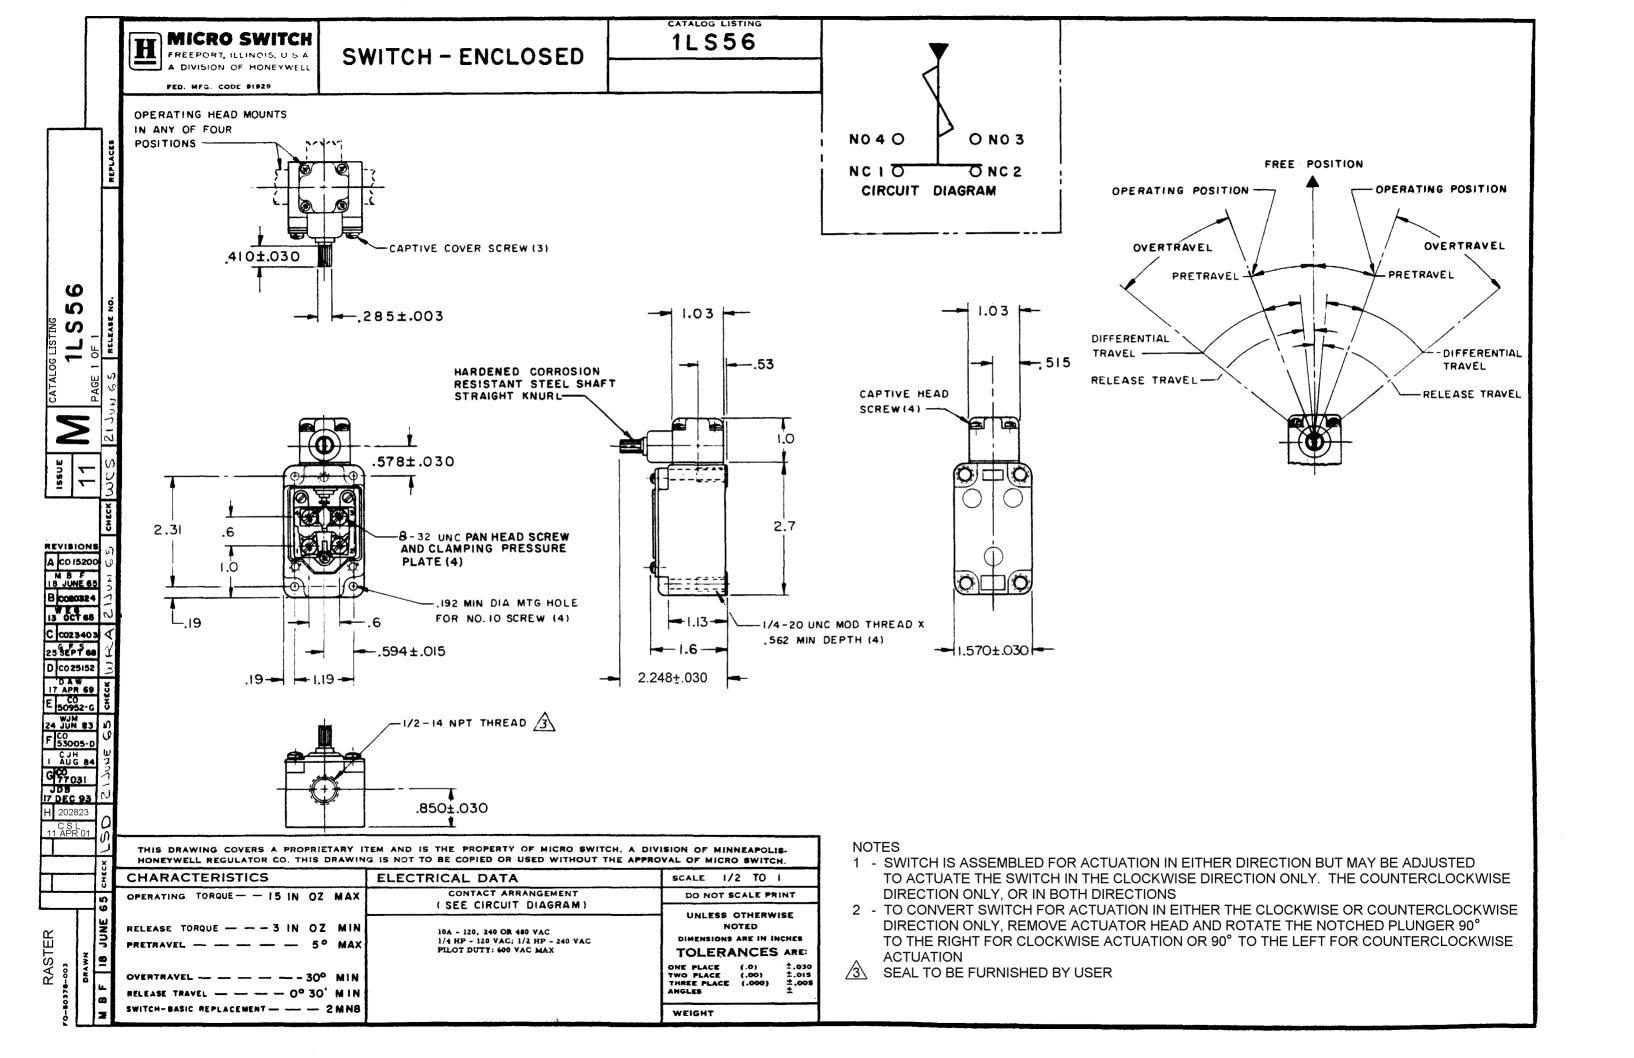

| Product Specifications |                                                            |
|------------------------|------------------------------------------------------------|
| Availability           | Global                                                     |
| Operating Force (O.F.) | 0.11 N m max. [1 in lb max.]                               |
| Release Force (R.F.)   | 0.02 N m min. [3 in oz min.]                               |
| Pretravel (P.T.)       | 5° max.                                                    |
| Overtravel (O.T.)      | 30° min.                                                   |
| Product Type           | MICRO SWITCH™ Compact Limit<br>Switches                    |
| Actuator               | Side Rotary                                                |
| Lever Style            | Lever Not Included - Reference<br>Lever Required Accessory |
| Circuitry              | 1NC 1NO SPDT Snap Action,<br>Double-Break                  |
| Ampere Rating          | 10 A Ind.                                                  |

| Supply Voltage              | 120 Vac. 240 Vac. 480 Vac               |
|-----------------------------|-----------------------------------------|
| Housing Material            | Zinc Die-Cast                           |
| Termination Type            | 0.5 in - 14NPT conduit                  |
| Housing Type                | Compact / Non Plug-In                   |
| Series Name                 | LS                                      |
| Sealing                     | NEMA 1, 3, 4, 6, 13                     |
| Operating Temperature Range | -29 °C to 71 °C [-20 °F to 160 °F]      |
| Comment                     | Low Pretravel and Operating Force       |
| UNSPSC Code                 | 302119                                  |
| UNSPSC Commodity            | 302119 Switches and controls and relays |
| Sealed                      | Industrial                              |